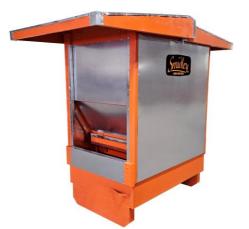

## **Cattleman's Feeder**

Just the right size for 10-25 head

Our new *Cattleman's Feeder* is just what you have been searching for. This feeder is the perfect size for the specialty cattleman grower with 10 to 25 head. This unit includes all the best and most popular features of our Steer Stuffers such as the confinement package and stainless steel bottom. This double sided feeder includes the Smidley long lasting agitator and two-piece roof.

| Part Number                                                                        | Description                                      | Size               | Capacity | Shipping Wt. | Retail Price |
|------------------------------------------------------------------------------------|--------------------------------------------------|--------------------|----------|--------------|--------------|
| 5351003S                                                                           | Cattleman's Feeder with confinement pkg & SS btm | 64"w x 50"l x 89"h | 50 bu    | 1100 lbs.    | \$ 2,679.00  |
| 535101                                                                             | Cattleman's Feeder NO ROOF                       | 64"w x 50"l x 79"h | 50 bu    | 975 lbs.     | \$ 2,263.00  |
| The Cattleman's Feeder can ship solo on a pallet via less-than-truckload carriers. |                                                  |                    |          |              |              |